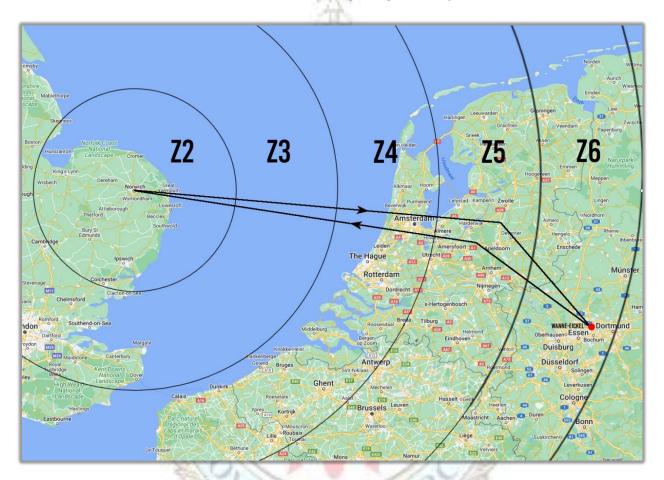

# TTN Online Campaign Campaign 4, Mission 5 – Wanne-Eickel, Germany – 4/5 Nov. 1944 Overall Stats

## Wanne-Eickel, Germany Navigation Map



### **Synopsis**

| A/C Assigned On | Target Off T | Target | A/C Lost | Other (Note 1) | Bomb % | Casualties            | Enemy A/C Credited |  |  |
|-----------------|--------------|--------|----------|----------------|--------|-----------------------|--------------------|--|--|
| 15              | 7            | 2      | 3        | 4              | 24%    | 1 KIA – 1 WIA – 6 POW | 2                  |  |  |
|                 |              |        |          |                |        |                       |                    |  |  |
| HADE STOLL      |              |        |          |                |        |                       |                    |  |  |
| THE STATE       |              |        |          |                |        |                       |